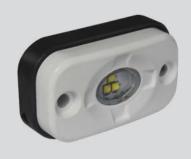

## **HEAVY-DUTY COMPACT CLEARANCE/SCENE LAMP**

3 x 1.5W LEDs

| Dimensions (mm):           | 77 x 44 x 22                     |
|----------------------------|----------------------------------|
| Voltage:                   | 12/24V Multivolt                 |
| Beam Type:                 | Flood                            |
| Housing:                   | Powder-Coated Die Cast Aluminium |
| Lens:                      | Polycarbonate                    |
| Weight (kg):               | 0.15kg                           |
| Ingress Protection:        | IP67 + IP69K                     |
| Raw Lumens:                | 570lm                            |
| Effective Lumens:          | 302lm                            |
| Current Draw (13.8 / 28V): | 0.3A / 0.1A                      |
| Colour Temperature:        | 6000K                            |
| Warranty:                  | 3 Years                          |