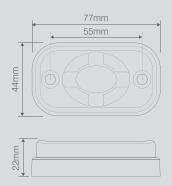

## **HEAVY-DUTY COMPACT CLEARANCE/SCENE LAMP**

3 x 1.5W LEDs

| Dimensions (mm):           | 77 x 44 x 22                     |
|----------------------------|----------------------------------|
| Voltage:                   | 12/24V Multivolt                 |
| Beam Type:                 | Flood                            |
| Housing:                   | Powder-Coated Die Cast Aluminium |
| Lens:                      | Polycarbonate                    |
| Weight (kg):               | 0.15kg                           |
| Ingress Protection:        | IP67 + IP69K                     |
| Raw Lumens:                | 570lm                            |
| Effective Lumens:          | 302lm                            |
| Current Draw (13.8 / 28V): | 0.3A / 0.1A                      |
| Colour Temperature:        | 6000K                            |
| Warranty:                  | 3 Years                          |