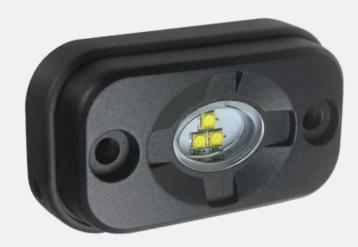

## **HEAVY-DUTY COMPACT CLEARANCE/SCENE LAMP**

3 x 1.5W LEDs

| Dimensions (mm):           | 77 x 44 x 22                     |
|----------------------------|----------------------------------|
| Voltage:                   | 12/24V Multivolt                 |
| Beam Type:                 | Flood                            |
| Housing:                   | Powder-Coated Die Cast Aluminium |
| Lens:                      | Polycarbonate                    |
| Weight (kg):               | 0.15kg                           |
| Ingress Protection:        | IP67 + IP69K                     |
| Raw Lumens:                | 570lm                            |
| Effective Lumens:          | 302lm                            |
| Current Draw (13.8 / 28V): | 0.3A / 0.1A                      |
| Colour Temperature:        | 6000K                            |
| Warranty:                  | 3 Years                          |